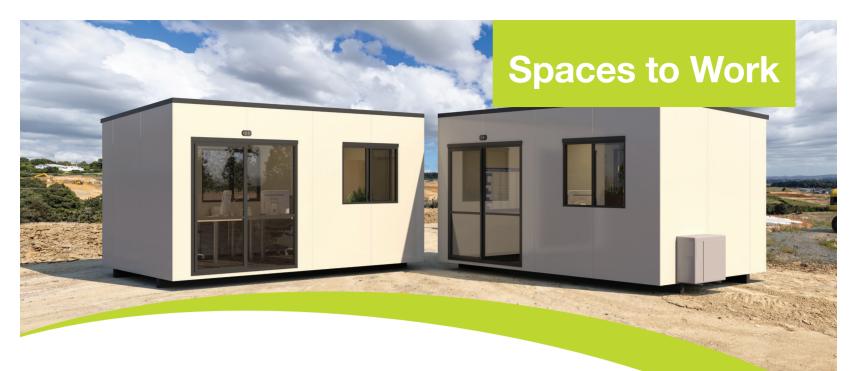

## **Spaces to Work**

Our spaces are fully customisable, with the option to choose both interior and exterior fittings.

All buildings are constructed to NZ building standards and delivered on-site for immediate use. Our units are engineered for a 50-year lifespan. All of our buildings are code compliant and built to H1 insulation standards.

Our factory has a rigid QA process and highly trained staff with vast experience in various building trades and professions.

Since our offices are constructed off-site, they take minimal time to set up and can be delivered to you quickly. They're also warm, and comfortable, and enable you to provide a functional workspace to help get the job done.