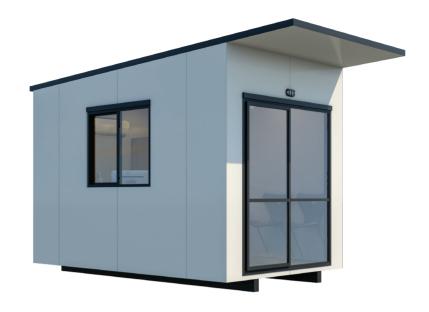

#### **Features**

- A galvanised steel base
- Under floor insulation
- Insulated EPS panel for the walls and ceiling
- Double glazed joinery
- Power and data points
- Vinyl or Carpet Tiles
- Ranchslider or Casement Door Options

#### 3.6m x 2.4m

4.8m x 2.9m

6.0m x 2.9m Lunch Rooms and Offices Available

Talk to our friendly team to discuss your specific needs. 0800 668 322 | portabuild.co.nz