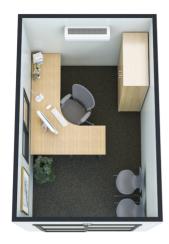

#### 3.6m x 2.4m

4.8m x 2.9m

6.0m x 2.9m Lunch Rooms and Offices Available

Talk to our friendly team to discuss your specific needs. 0800 668 322 | portabuild.co.nz