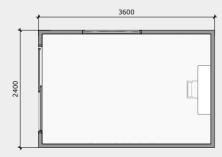

# The Creator 8.64m<sup>2</sup>

# **Space to Create**

At Portabuild we understand that New Zealanders crave the freedom and flexibility to live the way they want. So, we designed a range of cost-effective small home solutions to help more people just do that.

Our buildings meet Healthy Home standards and are engineered for a 50-year lifespan. Our off-site build process means we can ensure quick manufacturing (often in just 5 working days!\*).

The Creator is a flexible compact space with thermally broken double glazing and quality insulation. Perfect as a small home office or personal activity space.



## **Specifications**

**Size:** 3.6m x 2.4m

### **Cladding options:**

- EPS Panel (Titania or Sandstone Grey)
- Corrugate (Vertical or Horizontal COLORSTEEL®)
- Corrugate + Timber (COLORSTEEL®)

#### **Features:**

- One universal area
- Ranchslider door
- Window
- Trickle air vents to reduce condensation and increase airflow
- Carpet tiles
- LED lighting
- Power points
- Pre-wired for a heat pump

\*Manufacturing times may vary, depending on (without limitation) the type of building, consent requirements, and availability of materials and subcontractors.