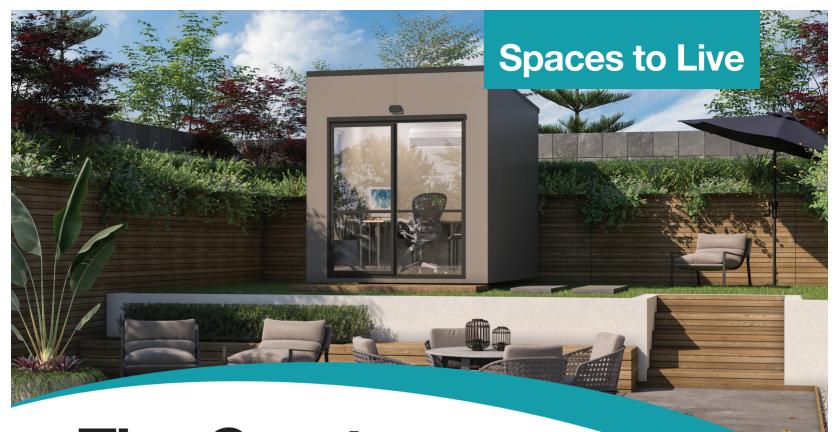

# **Space to Create**

At Portabuild we understand that New Zealanders crave the freedom and flexibility to live the way they want. So, we designed a range of cost-effective small home solutions to help more people just do that.

Our buildings meet Healthy Home standards and are engineered for a 50-year lifespan. Our off-site build process means we can ensure quick manufacturing (often in just 5 working days!\*).

The Creator is a flexible compact space with thermally broken double glazing and quality insulation. Perfect as a small home office or personal activity space.

#### **Features:**

- One universal area
- Ranchslider door
- Window
- Trickle air vents to reduce condensation and increase airflow
- Carpet tiles
- LED lighting
- Power points
- Pre-wired for a heat pump